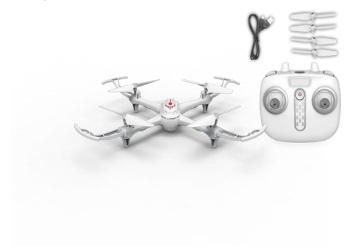

Model No. : **X15A**Description: r/c drone

is in conformity with following directive and standards or regulations:

2014/53/EU (RED) 2011/65/EU (ROHS) 2009/48/EC

EN 62479:2010

EN 301 489-1 V2.2.0

EN 301 489-3 V2.1.1