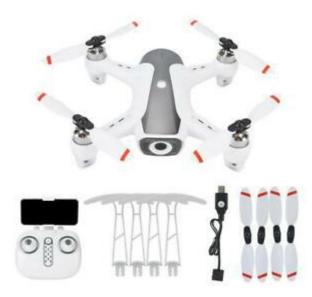

## **DECLARATION OF CONFORMITY**

Manufacturer: GUANGDONG SYMA MODEL AIRCRAFT INDUSTRIAL CO., LTD

Address: No.2 West Xingye Road, Laimei Industrial Park, Chenghai District, Shantou

City, Guangdong, China

We declare on our responsibility, that the product:

Model No.: W1PRO



Description: r/c drone

is in conformity with following directive and standards or regulations:

## Directive 2014/53/EU, RED

EN62479: 2010 EN50663: 2017 EN62311: 2008

EN301489-1 V2.2.1(2019-03) EN301489-17 V3.2.0(2017-03)

EN301489-3 V2.1.1(2019-03)

EN6100-6-3:2007+A1:2011+AC:2012 EN61000-6-1:2007

EN300440 V2.2.1 (2018-07) EN301893 V2.1.1 (2017-05)

EN 60950-1:2006 + A11:2009+A1:2010+A12:2011+A2:2013

Declaration of conformity is issued under the sole responsibility of the manufacturer.

CE marking on product:



Signed by:

Name: Nicole Chd

Title: Sales Manager

Place: Shantou, China

Date of issue: Sep. 11, 2019